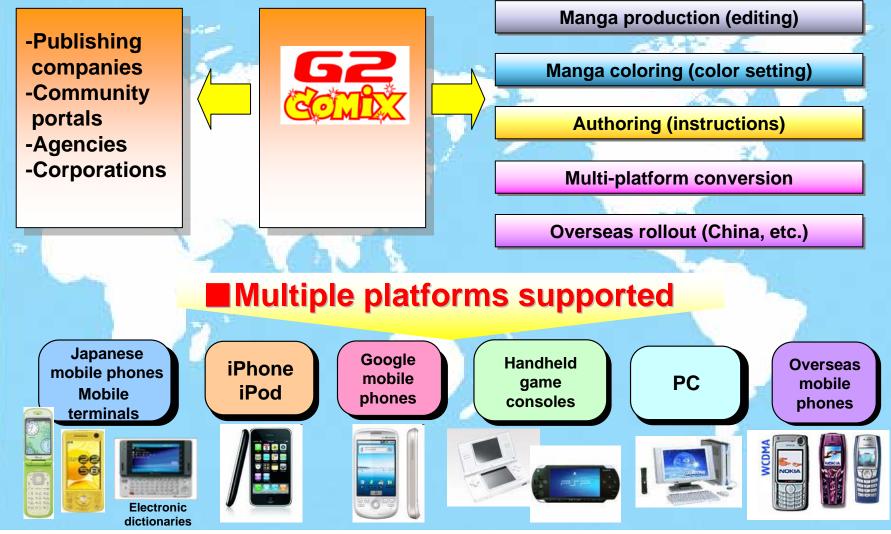

### **Full Support Network for Comics Production**

### Manga Coloring Solutions (incl. lettering)

### **Manga Authoring Solutions**

## **G2C Offers Total Solutions**

Total production of mobile comics (eBooks) from creation to operation and management